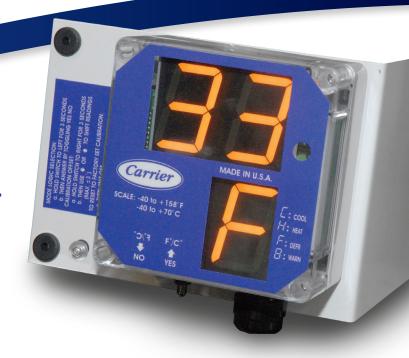

# **Dual-View Temperature Display**

## **Easily Verify Trailer Temperature –** On the Road or In the Yard

#### **Features and Benefits**

- Independent temperature monitoring
  - Display up to 3 temperature zones in °F or °C
  - Automatically alternates between display zones "1", "2", and "3" when multiple probes are present
- · Secondary display area provides instant viewing of reefer unit status when connected to the reefer's microprocessor
  - Cool (C), Heat (H), Defrost (F), or Warning (8)
- Driver-friendly design
  - Reverse image option for mirror viewing; quick toggle to forward image view for yard monitoring
  - High visibility amber LED display is easy to read in direct sunlight
  - Auto-dimming in low light situations reduces glare and allows for safer operation
- · Compatible with most Carrier Transicold and Thermo King trailer units
- Sealed electronics high-pressure water and weatherproof
- Quick-connect harnesses simplify installation
  - Installs in < 1 hour
  - Trailer corner mount
- Two year limited parts warranty