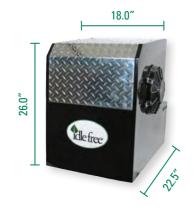

## Reefer Link<sup>™</sup> Technology

- Patented system
- The only system on the market that can be run by the Reefer
- Unlimited run time
- Weighs about 150 pounds
- Provides back up starting power for both Reefer and the truck's batteries

## System Weight (approximate)

150 lbs for Reefer Link technology 430 lbs with batteries