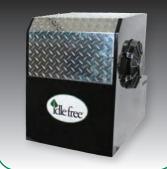

## **Frame Rail System**

Mounts onto the chassis rail and only requires 18 inches of space, contains 4 AGM batteries, A/C compressor and condenser and optional water heater.