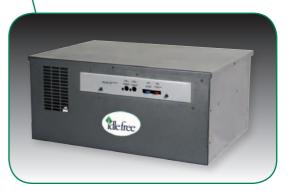

## **Power Module**

Located under the bunk, contains pure sine wave inverter to convert 12 volt DC into 120 volt electricity and AC/DC power modules to optimize system performance for cooling and heating needs.