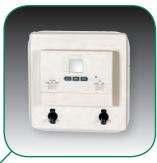

## **Digital Thermostat**

Mounted inside the bunk, both the A/C and heat are controlled with simple push button controls and an easyto-read digital display.