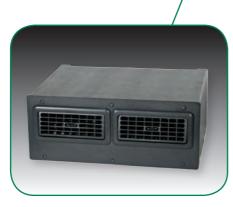

## **Frame Rail System**

Mounts onto the chassis rail and only requires 18 inches of space, contains 4 AGM batteries, A/C compressor and condenser and optional water heater.

## **Evaporator**

Installs quickly on or in the closet without any ducting for better air flow and cooling capability, making for a quiet and efficient system.