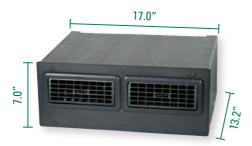

## **Frame Rail System**

Mounts onto the chassis rail and only requires 18 inches of space, contains 4 AGM batteries, A/C compressor and condenser and optional water heater.