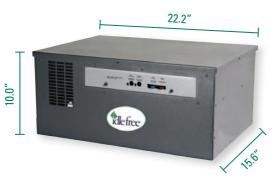

## **Frame Rail System**

Mounts onto the chassis rail and only requires 18 inches of space, contains 4 AGM batteries, A/C compressor and condenser and optional water heater.

## System Weight (approximate)

150 lbs for Reefer Link technology 430 lbs with batteries